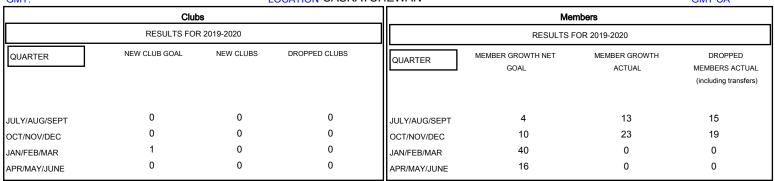

## District 5 SKN

GMT: LOCATION SASKATCHEWAN GMT CA

| DROPPED CLUBS: 0  DROPPED MEMBERS |         | 10 CLUBS OF 58 ADDED 1 OR MORE NEW MEMBERS | GENDER DISTRIBU<br>MALE<br>FEMALE | UTION<br>864 (74.35%)<br>298 (25.65%) |     |
|-----------------------------------|---------|--------------------------------------------|-----------------------------------|---------------------------------------|-----|
| DECEASED                          | 5       | CLICK HERE FOR CUMULATIVE  MEMBERSHIP DATA | TOTAL FAMILY UNIT MEMBERS         |                                       | 253 |
| CLUB CANCELLED OTHER              | 0<br>29 |                                            | FAMILY MEMBERS PAYING HALF DUES 1 |                                       | 128 |
| TOTAL                             | 34      |                                            |                                   |                                       |     |