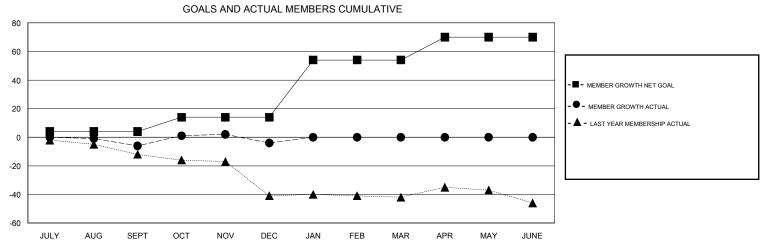

## District 5 SKN

GMT: LOCATION SASKATCHEWAN GMT CA

| DROPPED CLUBS: 0  DROPPED MEMBERS |         | 10 CLUBS OF 58 ADDED 1 OR MORE NEW MEMBERS | GENDER DISTRIBU<br>MALE<br>FEMALE | UTION<br>864 (74.35%)<br>298 (25.65%) |     |
|-----------------------------------|---------|--------------------------------------------|-----------------------------------|---------------------------------------|-----|
| DECEASED                          | 5       | CLICK HERE FOR CUMULATIVE  MEMBERSHIP DATA | TOTAL FAMILY UNIT MEMBERS         |                                       | 253 |
| CLUB CANCELLED OTHER              | 0<br>29 |                                            | FAMILY MEMBERS PAYING HALF DUES 1 |                                       | 128 |
| TOTAL                             | 34      |                                            |                                   |                                       |     |